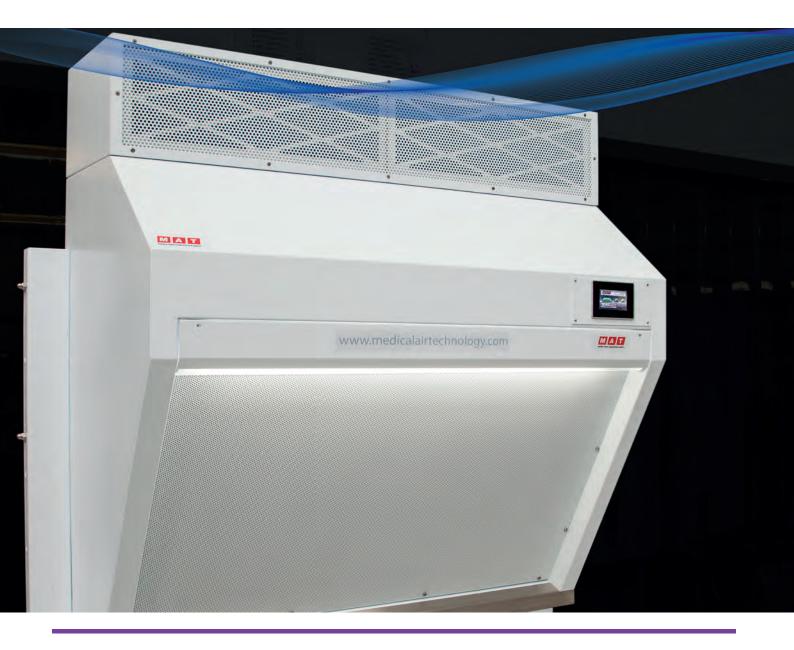

## IMPROVING THEATRE THROUGHPUT

MAT's lay-up cabinet is a completely self-contained solution for any operating theatre, facilitating good infection control practice and improving theatre throughput.

Offering maximum payback for minimum investment, the lay-up cabinet helps to keep everything flowing smoothly from one operation to the next. Instruments can be easily and safely laid-up in the prep area, ready for the next patient. Requiring only 1.4m of free wall space and minimal installation time, it is the perfect solution when space is limited, but infection control essential.

The cabinet is fully self-contained and requires only a 13 amp power supply, making it ideal for installation within existing conventional theatres or prep rooms that may require extra protection from airborne bacteria. Medical equipment placed under the cabinet's diffuser is bathed in uni-directional HEPA-filtered air, which passes directly over the sterile instrument tray. It provides in excess of 1,000 air changes per hour over the instruments, more even than under a UCV canopy, creating a safe, sterile lay-up area. The instrument tray can then be covered with a sterile cloth and taken into the operating theatre clean zone.

## LAY-UP CABINET

Fully self-contained
Requires only 13 amp power supply
Takes up only 1.4m of wall space
Electronic control panel
Adjustable fan speed
Integral LED lighting
High quality powder-coated finish
Easy to install
99.997% HEPA filtration (H13)
Fully HTM 03-01 compliant