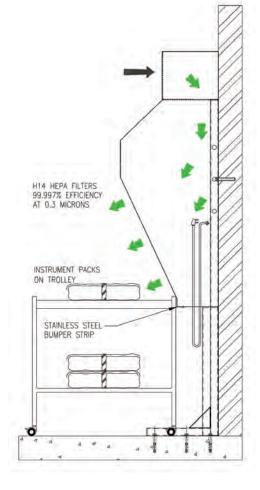

The cabinet is fully self-contained and requires only a 13 amp power supply, making it ideal for installation within existing conventional theatres or prep rooms that may require extra protection from airborne bacteria. Medical equipment placed under the cabinet's diffuser is bathed in uni-directional HEPA-filtered air, which passes directly over the sterile instrument tray. It provides in excess of 1,000 air changes per hour over the instruments, more even than under a UCV canopy, creating a safe, sterile lay-up area. The instrument tray can then be covered with a sterile cloth and taken into the operating theatre clean zone.

## LAY-UP CABINET

Fully self-contained
Requires only 13 amp power supply
Takes up only 1.4m of wall space
Electronic control panel
Adjustable fan speed
Integral LED lighting
High quality powder-coated finish
Easy to install
99.997% HEPA filtration (H13)
Fully HTM 03-01 compliant